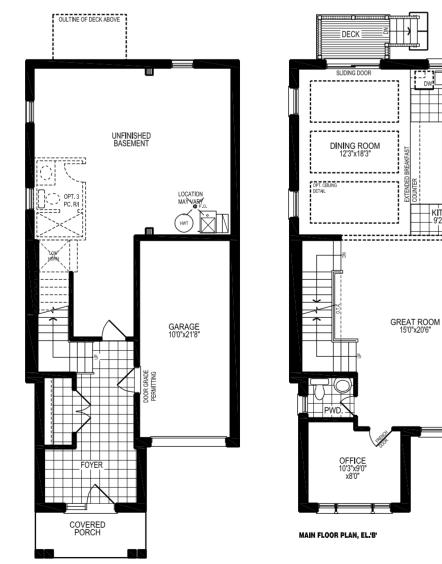

## Lot 3 | South Pickering 30-04 B 2288 sqft

## SEATONSALES@DECOHOMES.CA

## INVENTORY TERMS & CONDITIONS

Client Acknowledges that this is an inventory lot and may not have access to all selections and floor plan options. The Vendor will transfer to the client any guarantees or warranties received from the manufacturer or suppliers. The Vendor may at it's discrestion substitute any and all materials for those equal or better quality where necessary. Client is aware that decor selections and the exterior colour package has been chosen and assigned already for this model and may not match the image above. Please speak to a sales representative for further information.

## **DECO**







BASEMENT FLOOR PLAN, EL'B'