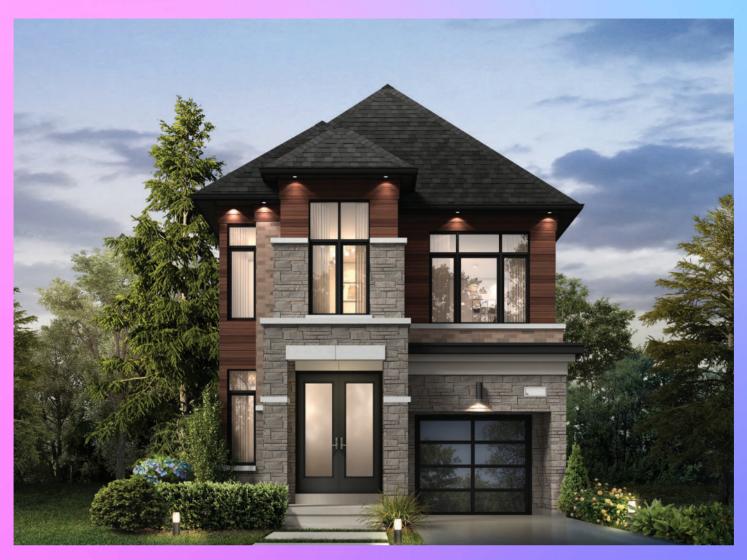

## LOT 189 | PICKERING

Fox Run C 2302 sqft \$1,331,880

Lookout Grading, Side Door & 3 Piece Rough-In Included

## SEATONSALES@DECOHOMES.CA

INVENTORY TERMS & CONDITIONS

Client Acknowledges that this is an inventory lot and may not have access to all selections and floor plan options. The Vendor will transfer to the client any guarantees or warranties received from the manufacturer or suppliers. The Vendor may at it's discression substitute any and all materials for those equal or better quality where necessary. Client is aware that decor selections and the exterior colour package has been chosen and assigned already for this model and may not match the image above. Please speak to a sales representative for further information.