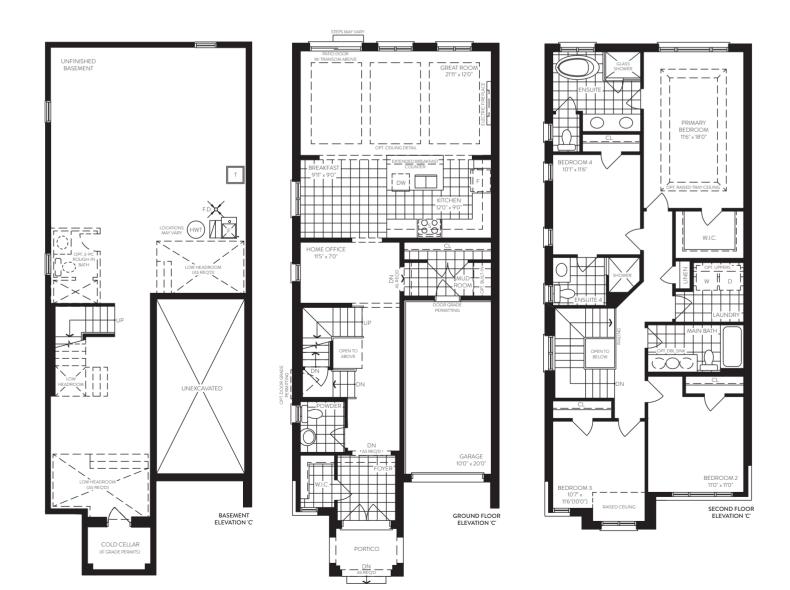

## LOT 189 | PICKERING

Fox Run C 2302 sqft \$1,331,880

Lookout Grading, Side Door & 3 Piece Rough-In Included

## SEATONSALES@DECOHOMES.CA

INVENTORY TERMS & CONDITIONS

Client Acknowledges that this is an inventory lot and may not have access to all selections and floor plan options. The Vendor will transfer to the client any guarantees or warranties received from the manufacturer or suppliers. The Vendor may at it's discression substitute any and all materials for those equal or better quality where necessary. Client is aware that decor selections and the exterior colour package has been chosen and assigned already for this model and may not match the image above. Please speak to a sales representative for further information.