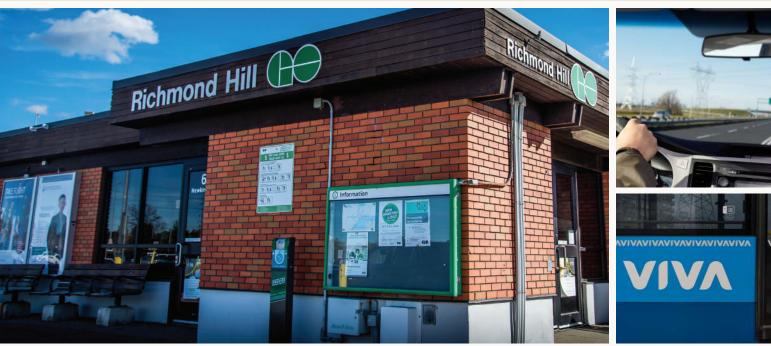

#### GO & VIVA TRANSIT + HWY. 404

A rich life is about getting wherever you need to go with as little stress as possible. That's why its nice to have so many great transportation options close at hand with Richlands. VIVA and YRT busses are both easily accessible to provide fast and comfortable rides throughout North York, and GO Transit is also nearby when you need to head downtown. For those who prefer to travel by car, Hwy. 404 is merely moments away, providing convenient access to all of the GTA.