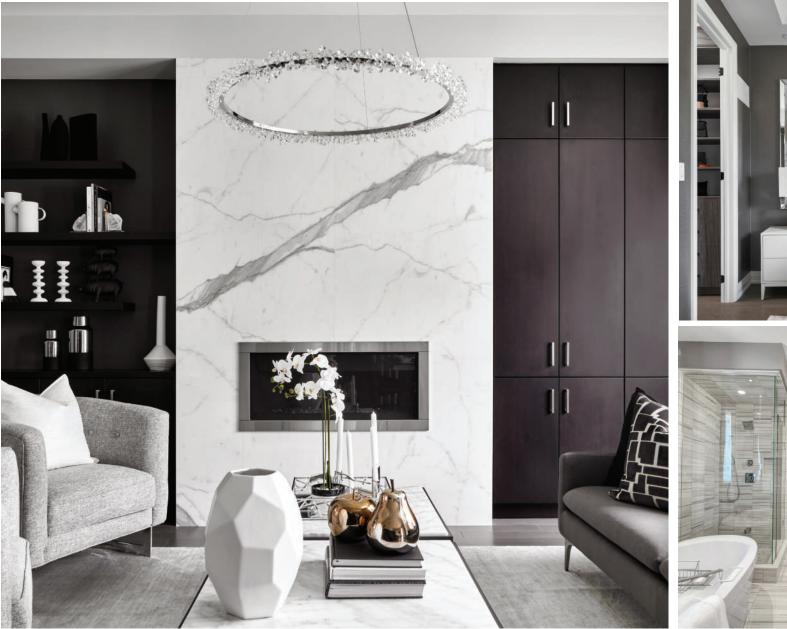

## DESIGNED FOR THE WOW FACTOR

10' Ceilings on Ground Floor, 9' Ceilings on Second Floor

Extended Height 8' Interior Doors on Main Floor

Grand 8' Fiberglass Insulated Front Entry Door

Quartz Countertops in Kitchens with Undermount Sink

**Gas Fireplace** 

Engineered Hardwood on Main Floor

Modern Interior Door Profile

Stainless Steel Hood Fan Over Stove

Designer Selected Interior and Exterior Light Fixtures

Freestanding Soaker Tub with Deck Mounted Dual Lever Faucet in Master Ensuite

Glass Shower with Chrome Frame in Master Ensuite

Raised Tray Ceiling Detail in Master Bedroom