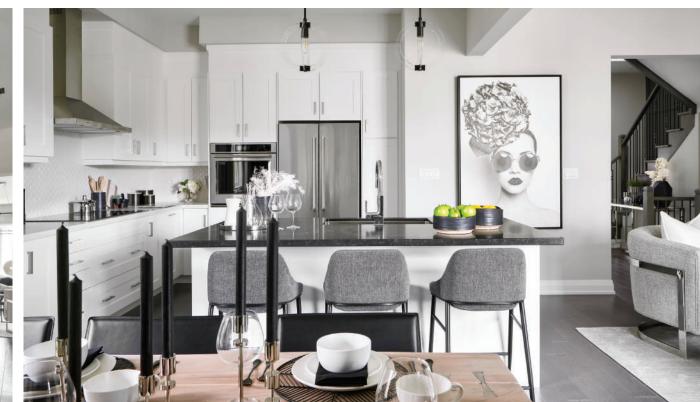

## DESIGNED FOR THE WOW FACTOR

10' Ceilings on Ground Floor, 9' Ceilings on Second Floor

Extended Height 8' Interior Doors on Main Floor

Grand 8' Fiberglass Insulated Front Entry Door

Quartz Countertops in Kitchens with Undermount Sink

**Gas Fireplace** 

Engineered Hardwood on Main Floor

Modern Interior Door Profile

Stainless Steel Hood Fan Over Stove

Designer Selected Interior and Exterior Light Fixtures

Freestanding Soaker Tub with Deck Mounted Dual Lever Faucet in Master Ensuite