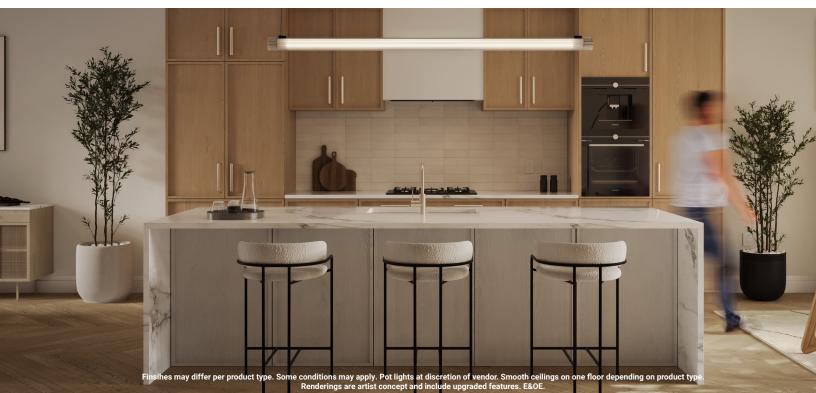

#### EXTERIOR POT LIGHTS SMOOTH CEILINGS ON MAIN (OR GROUND) AIR CONDITIONER & ERV OVERSIZED WINDOWS 9' CEILING HEIGHTS ON AT LEAST TWO FLOORS